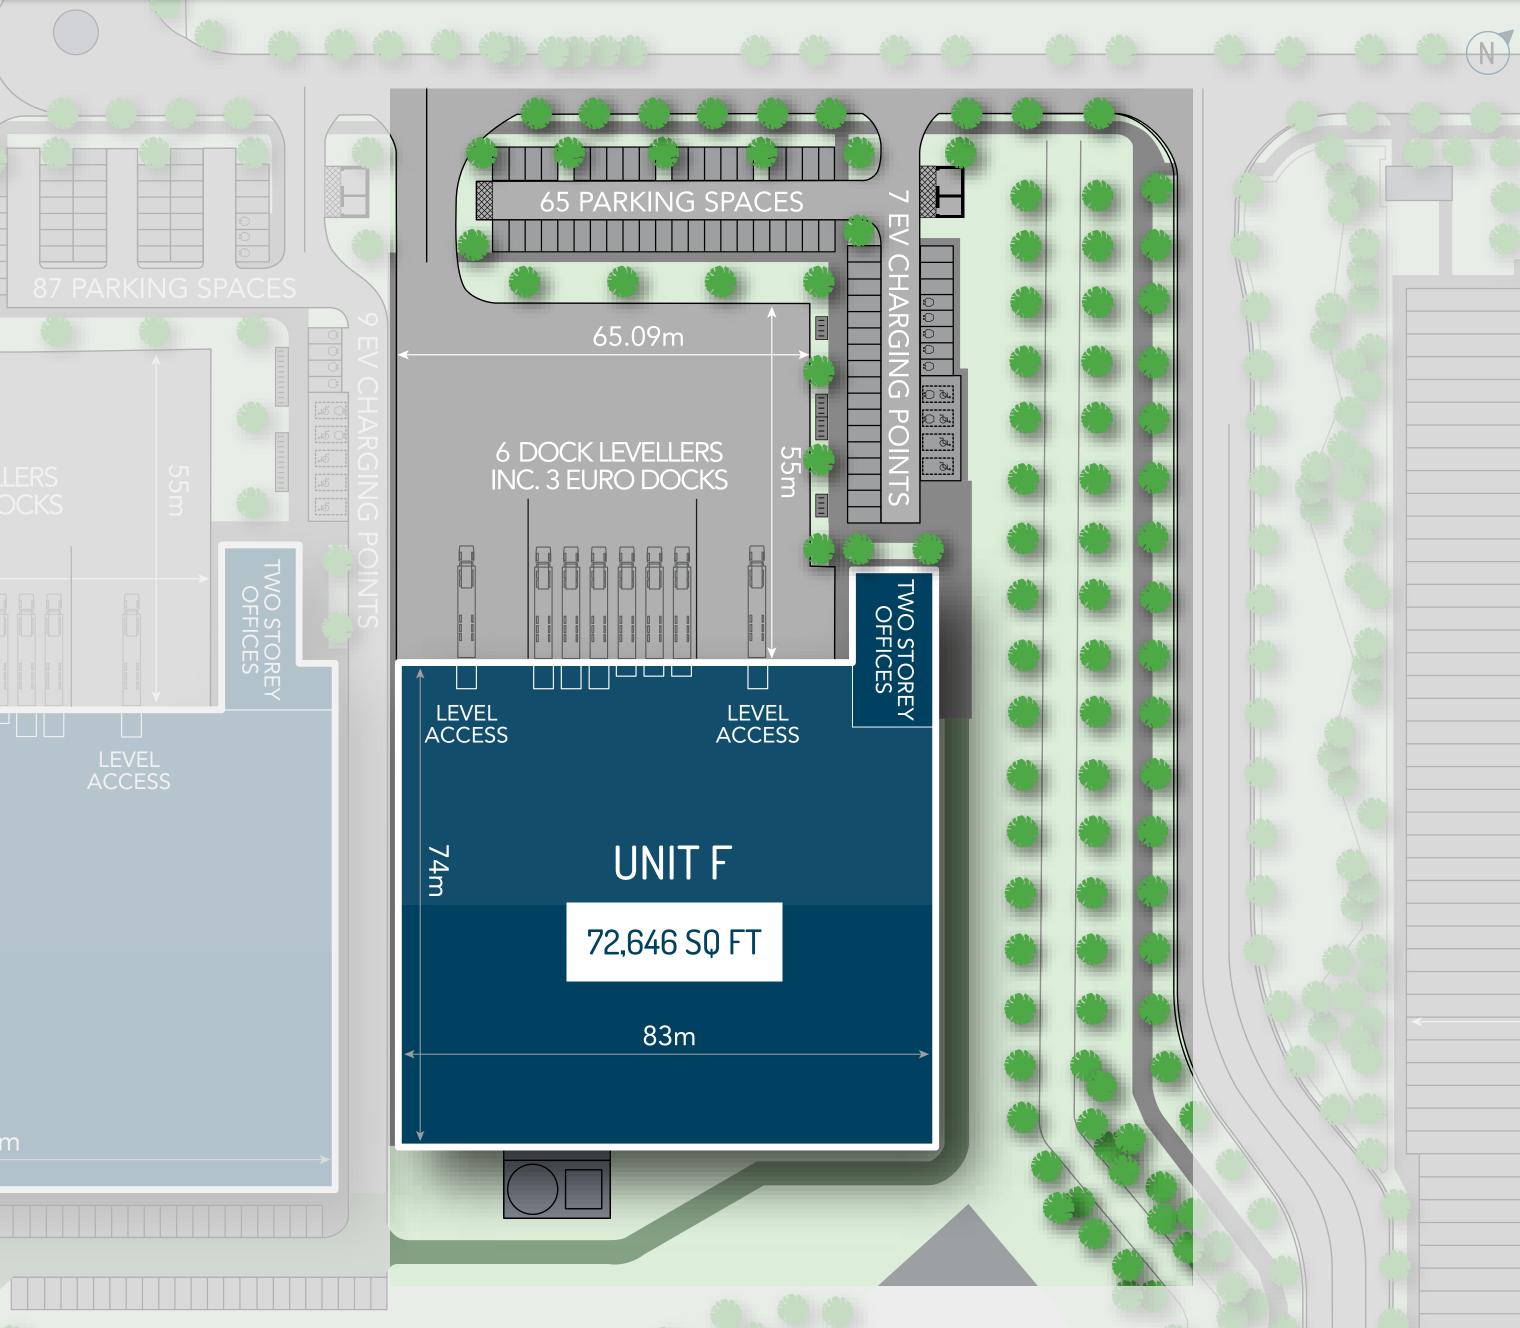

Units F & G make up the final phase of the development at Mountpark Baldonnell II. Both units are under construction with completion scheduled for April 2023.

Click on the tabs above and + to view the layouts of Units F & G.

#### UNIT F.

72,646 SQ FT

WAREHOUSE

64,594

OFFICE

6,491

SQ FT

SQ FT

205

**GALLERY** 

SQ FT

SQ FT

HAUNCH HEIGHT

14M

DOCK LEVELLERS (50% EURO DOCKS)

6 (3 EURO DOCKS)

SECURE SERVICE YARD

55M

DRINKING FOUNTAINS TO WAREHOUSE

BREEAM

"Excellent"

EV CAR CHARGING SPACES

//||\\

FLOOR LOADING

PV ARRAY

40 kWp

POWER

350 KVA

50 KN/m<sup>2</sup>