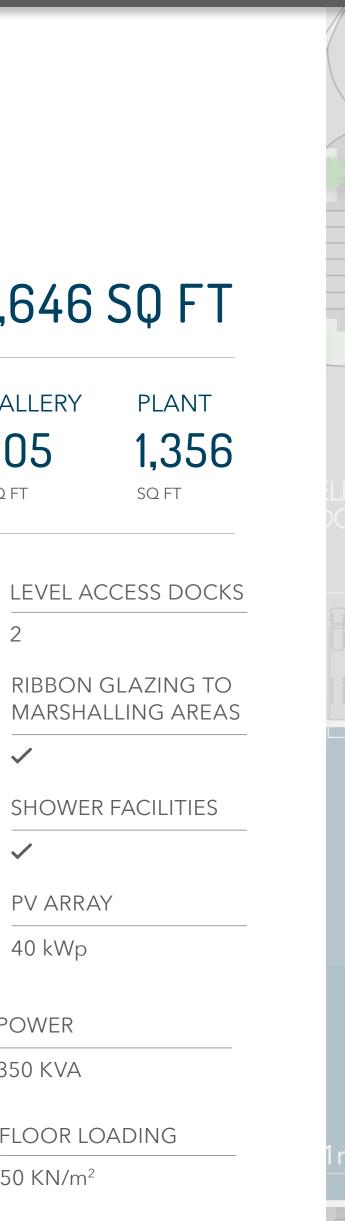

#### UNIT F.

72,646 SQ FT

WAREHOUSE

64,594

OFFICE

6,491

SQ FT

SQ FT

205

**GALLERY** 

SQ FT

SQ FT

HAUNCH HEIGHT

14M

DOCK LEVELLERS (50% EURO DOCKS)

6 (3 EURO DOCKS)

SECURE SERVICE YARD

55M

DRINKING FOUNTAINS TO WAREHOUSE

BREEAM

"Excellent"

EV CAR CHARGING SPACES

//||\\

FLOOR LOADING

PV ARRAY

40 kWp

POWER

350 KVA

50 KN/m<sup>2</sup>