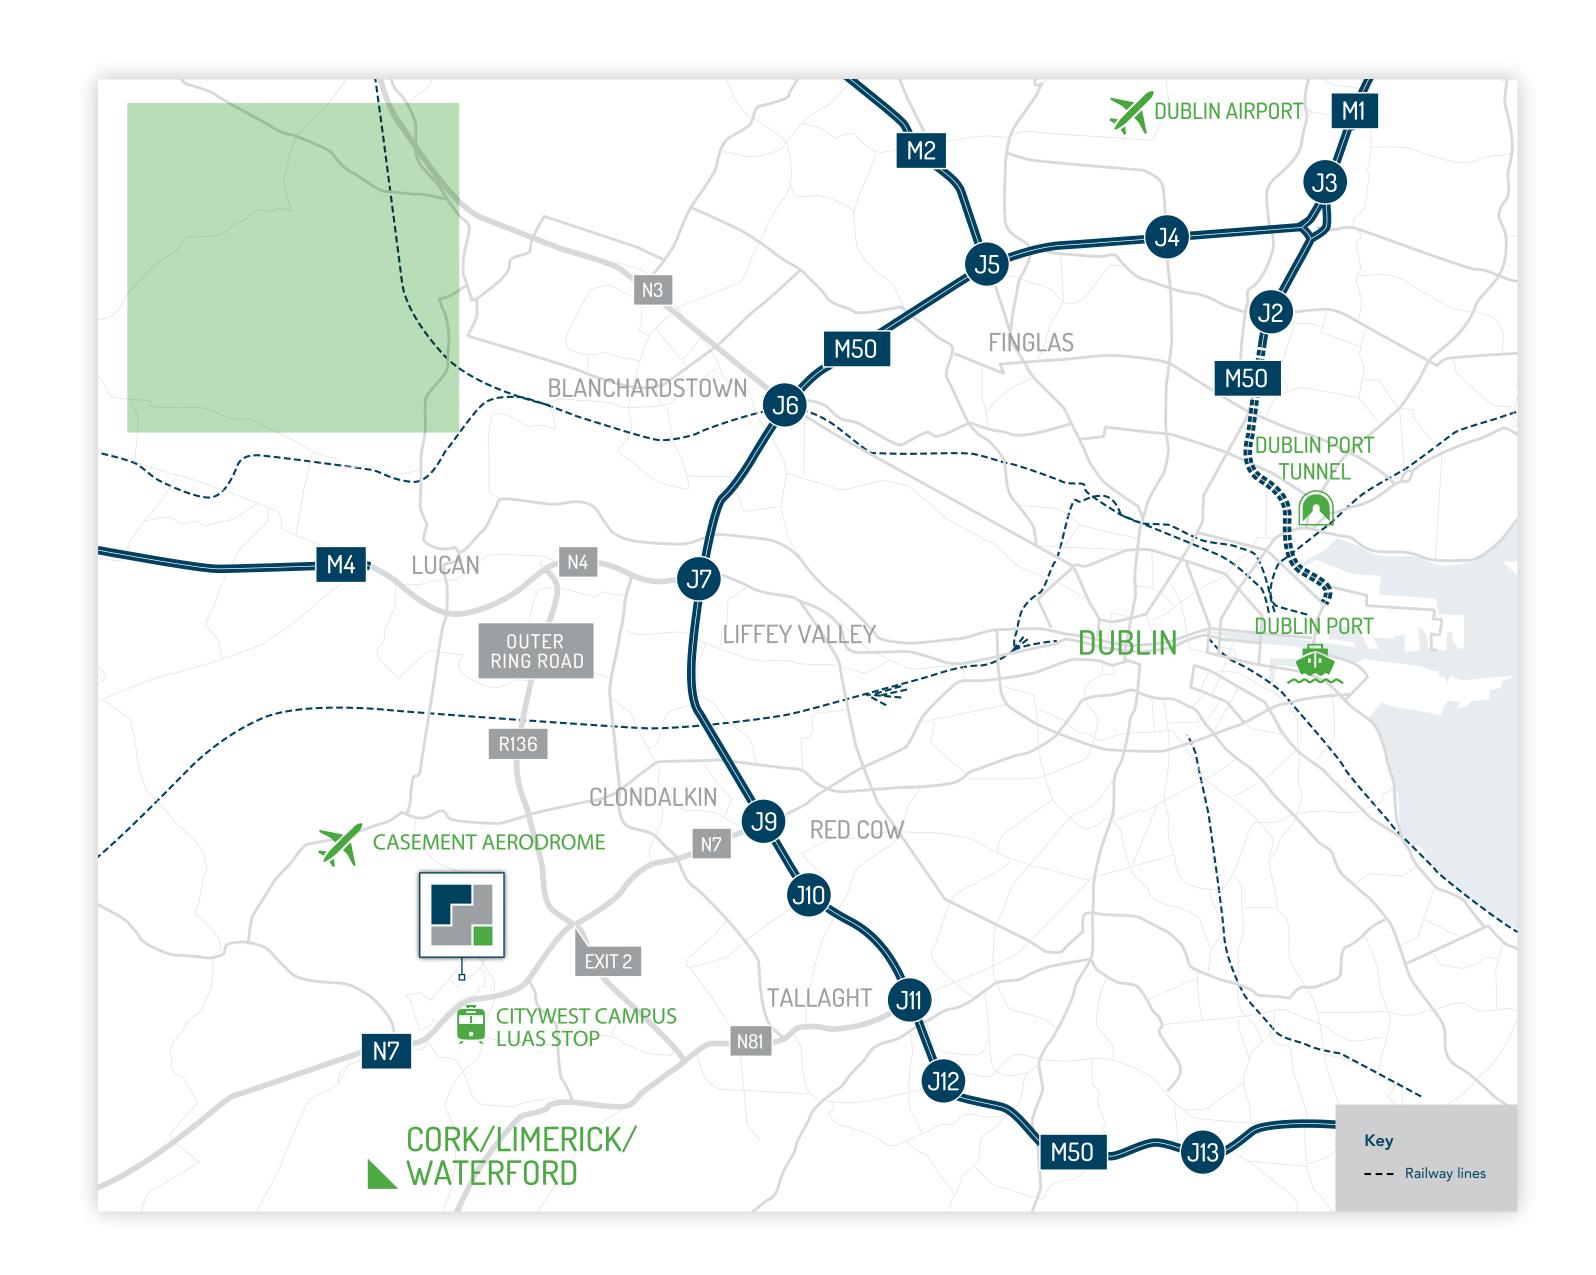

Logistics and supply chain efficiencies are all about location and Mountpark Baldonnell II has it all. With excellent connections to the Irish road networks, set just off the N7 (Naas Rd) linking the development to Dublin, Cork, Limerick and Waterford it is ideally positioned for distribution across Ireland.