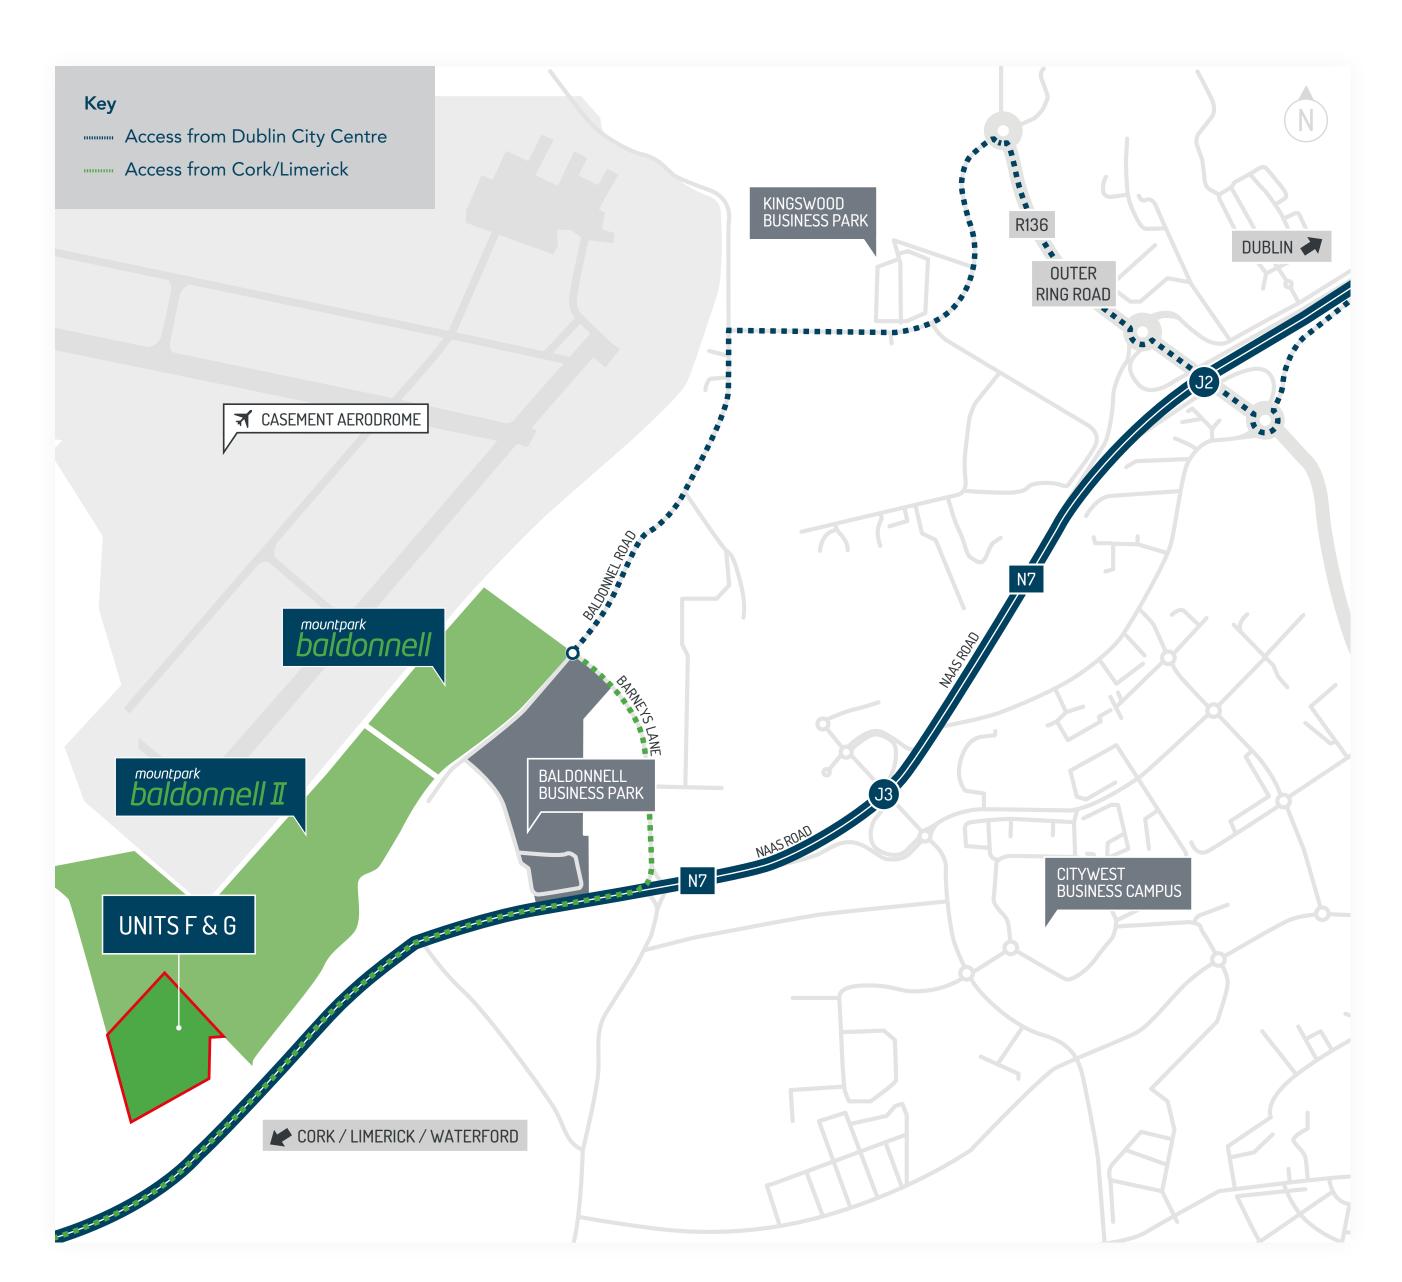

Logistics and supply chain efficiencies are all about location and Mountpark Baldonnell II has it all. With excellent connections to the Irish road networks, set just off the N7 (Naas Rd) linking the development to Dublin, Cork, Limerick and Waterford it is ideally positioned for distribution across Ireland.

The state of the s

Logistics and supply chain efficiencies are all about location and Mountpark Baldonnell II has it all. With excellent connections to the Irish road networks, set just off the N7 (Naas Rd) linking the development to Dublin, Cork, Limerick and Waterford it is ideally positioned for distribution across Ireland.

KM to R136 (Outer Ring Road)

5.8 KM to N81

The 37.4 KM to Dublin Port Tunnel