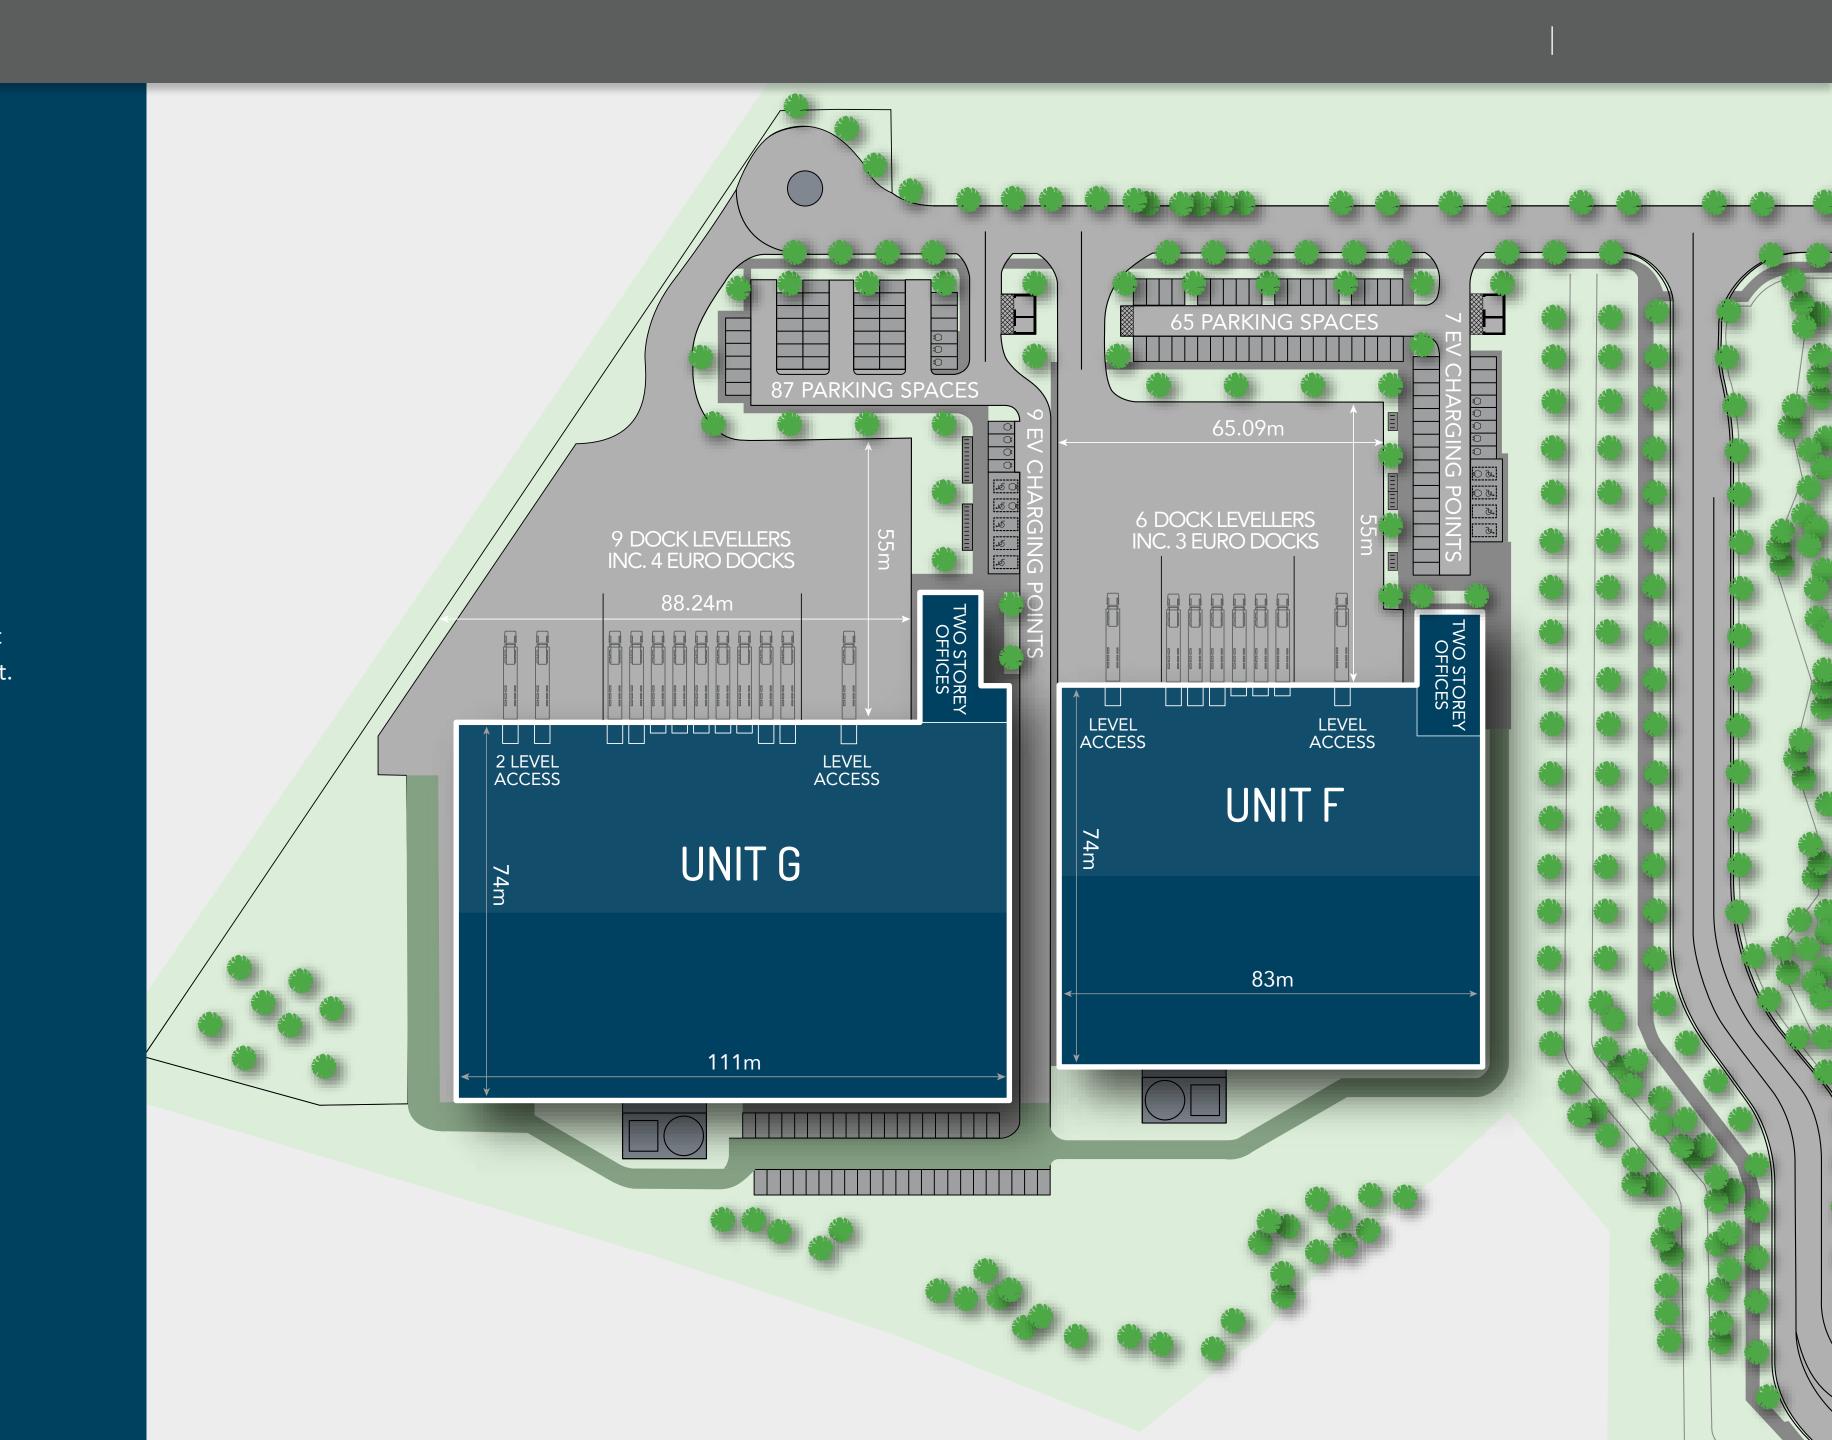

Units F & G make up the final phase of the development at Mountpark Baldonnell II. Both units are under construction with completion scheduled for April 2023.

Click on the tabs above and + to view the layouts of Units F & G.

#### UNIT G. 96,930 SQ FT

WAREHOUSE

88,544

7,115

OFFICE

SQ FT

614

SQ FT

**GALLERY PLANT** 

657

SQ FT

SHOWER FACILITIES

SQ FT

HAUNCH HEIGHT

14.5M

9 (4 EURO DOCKS)

SECURE SERVICE YARD

55M

DRINKING FOUNTAINS TO WAREHOUSE

BREEAM

"Excellent"

EV CAR CHARGING SPACES

//||\\

POWER

500 KVA

PV ARRAY

70 kWp

FLOOR LOADING

50 KN/m<sup>2</sup>

ACRES