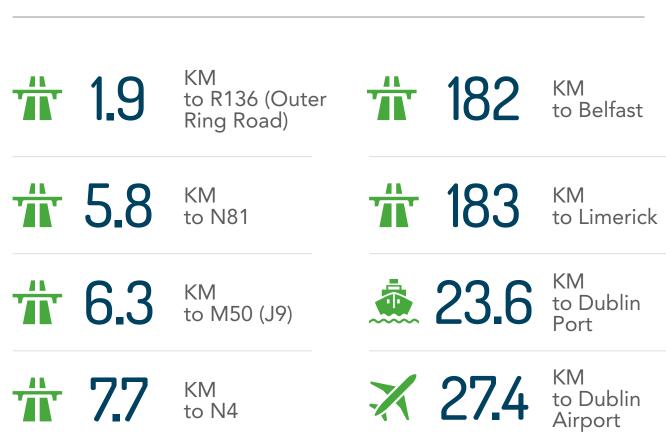

Logistics and supply chain efficiencies are all about location and Mountpark Baldonnell II has it all. With excellent connections to the Irish road networks, set just off the N7 (Naas Rd) linking the development to Dublin, Cork, Limerick and Waterford it is ideally positioned for distribution across Ireland.

KM to R136 (Outer Ring Road)

5.8 KM to N81

The 37.4 KM to Dublin Port Tunnel