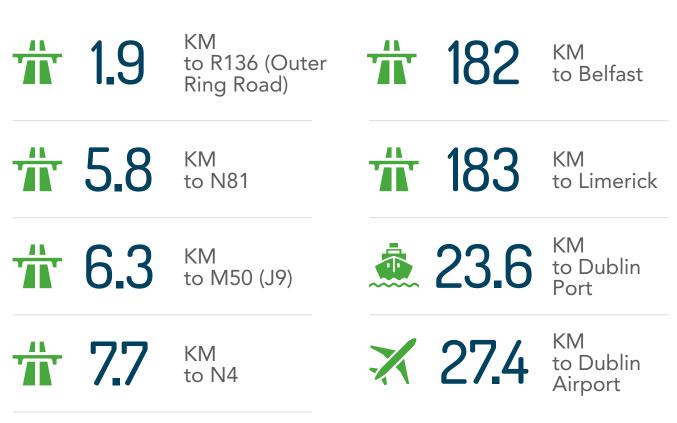

Logistics and supply chain efficiencies are all about location and Mountpark Baldonnell II has it all. With excellent connections to the Irish road networks, set just off the N7 (Naas Rd) linking the development to Dublin, Cork, Limerick and Waterford it is ideally positioned for distribution across Ireland.

The state of the s







Logistics and supply chain efficiencies are all about location and Mountpark Baldonnell II has it all. With excellent connections to the Irish road networks, set just off the N7 (Naas Rd) linking the development to Dublin, Cork, Limerick and Waterford it is ideally positioned for distribution across Ireland.

KM to R136 (Outer Ring Road)

5.8 KM to N81

The 37.4 KM to Dublin Port Tunnel







## SPECIFIED.

Mountpark Baldonnell II is a state-of-the-art logistics development for the Dublin market. Units C, D & E have all been let prior to practical completion and once complete, the scheme will provide 1.05m sq ft of warehouse / logistics facilities.

Units F & G make up the final phase of the development at Mountpark Baldonnell II. Both units are under construction with completion scheduled for April 2023.

Click on the tabs above and + to view the layouts of Units F & G.





### SPECIFIED.

Mountpark Baldonnell II is a state-of-the-art logistics development for the Dublin market. Units C, D & E have all been let prior to practical completion and once complete, the scheme will provide 1.05m sq ft of warehouse / logistics facilities.

Units F & G make up the final phase of