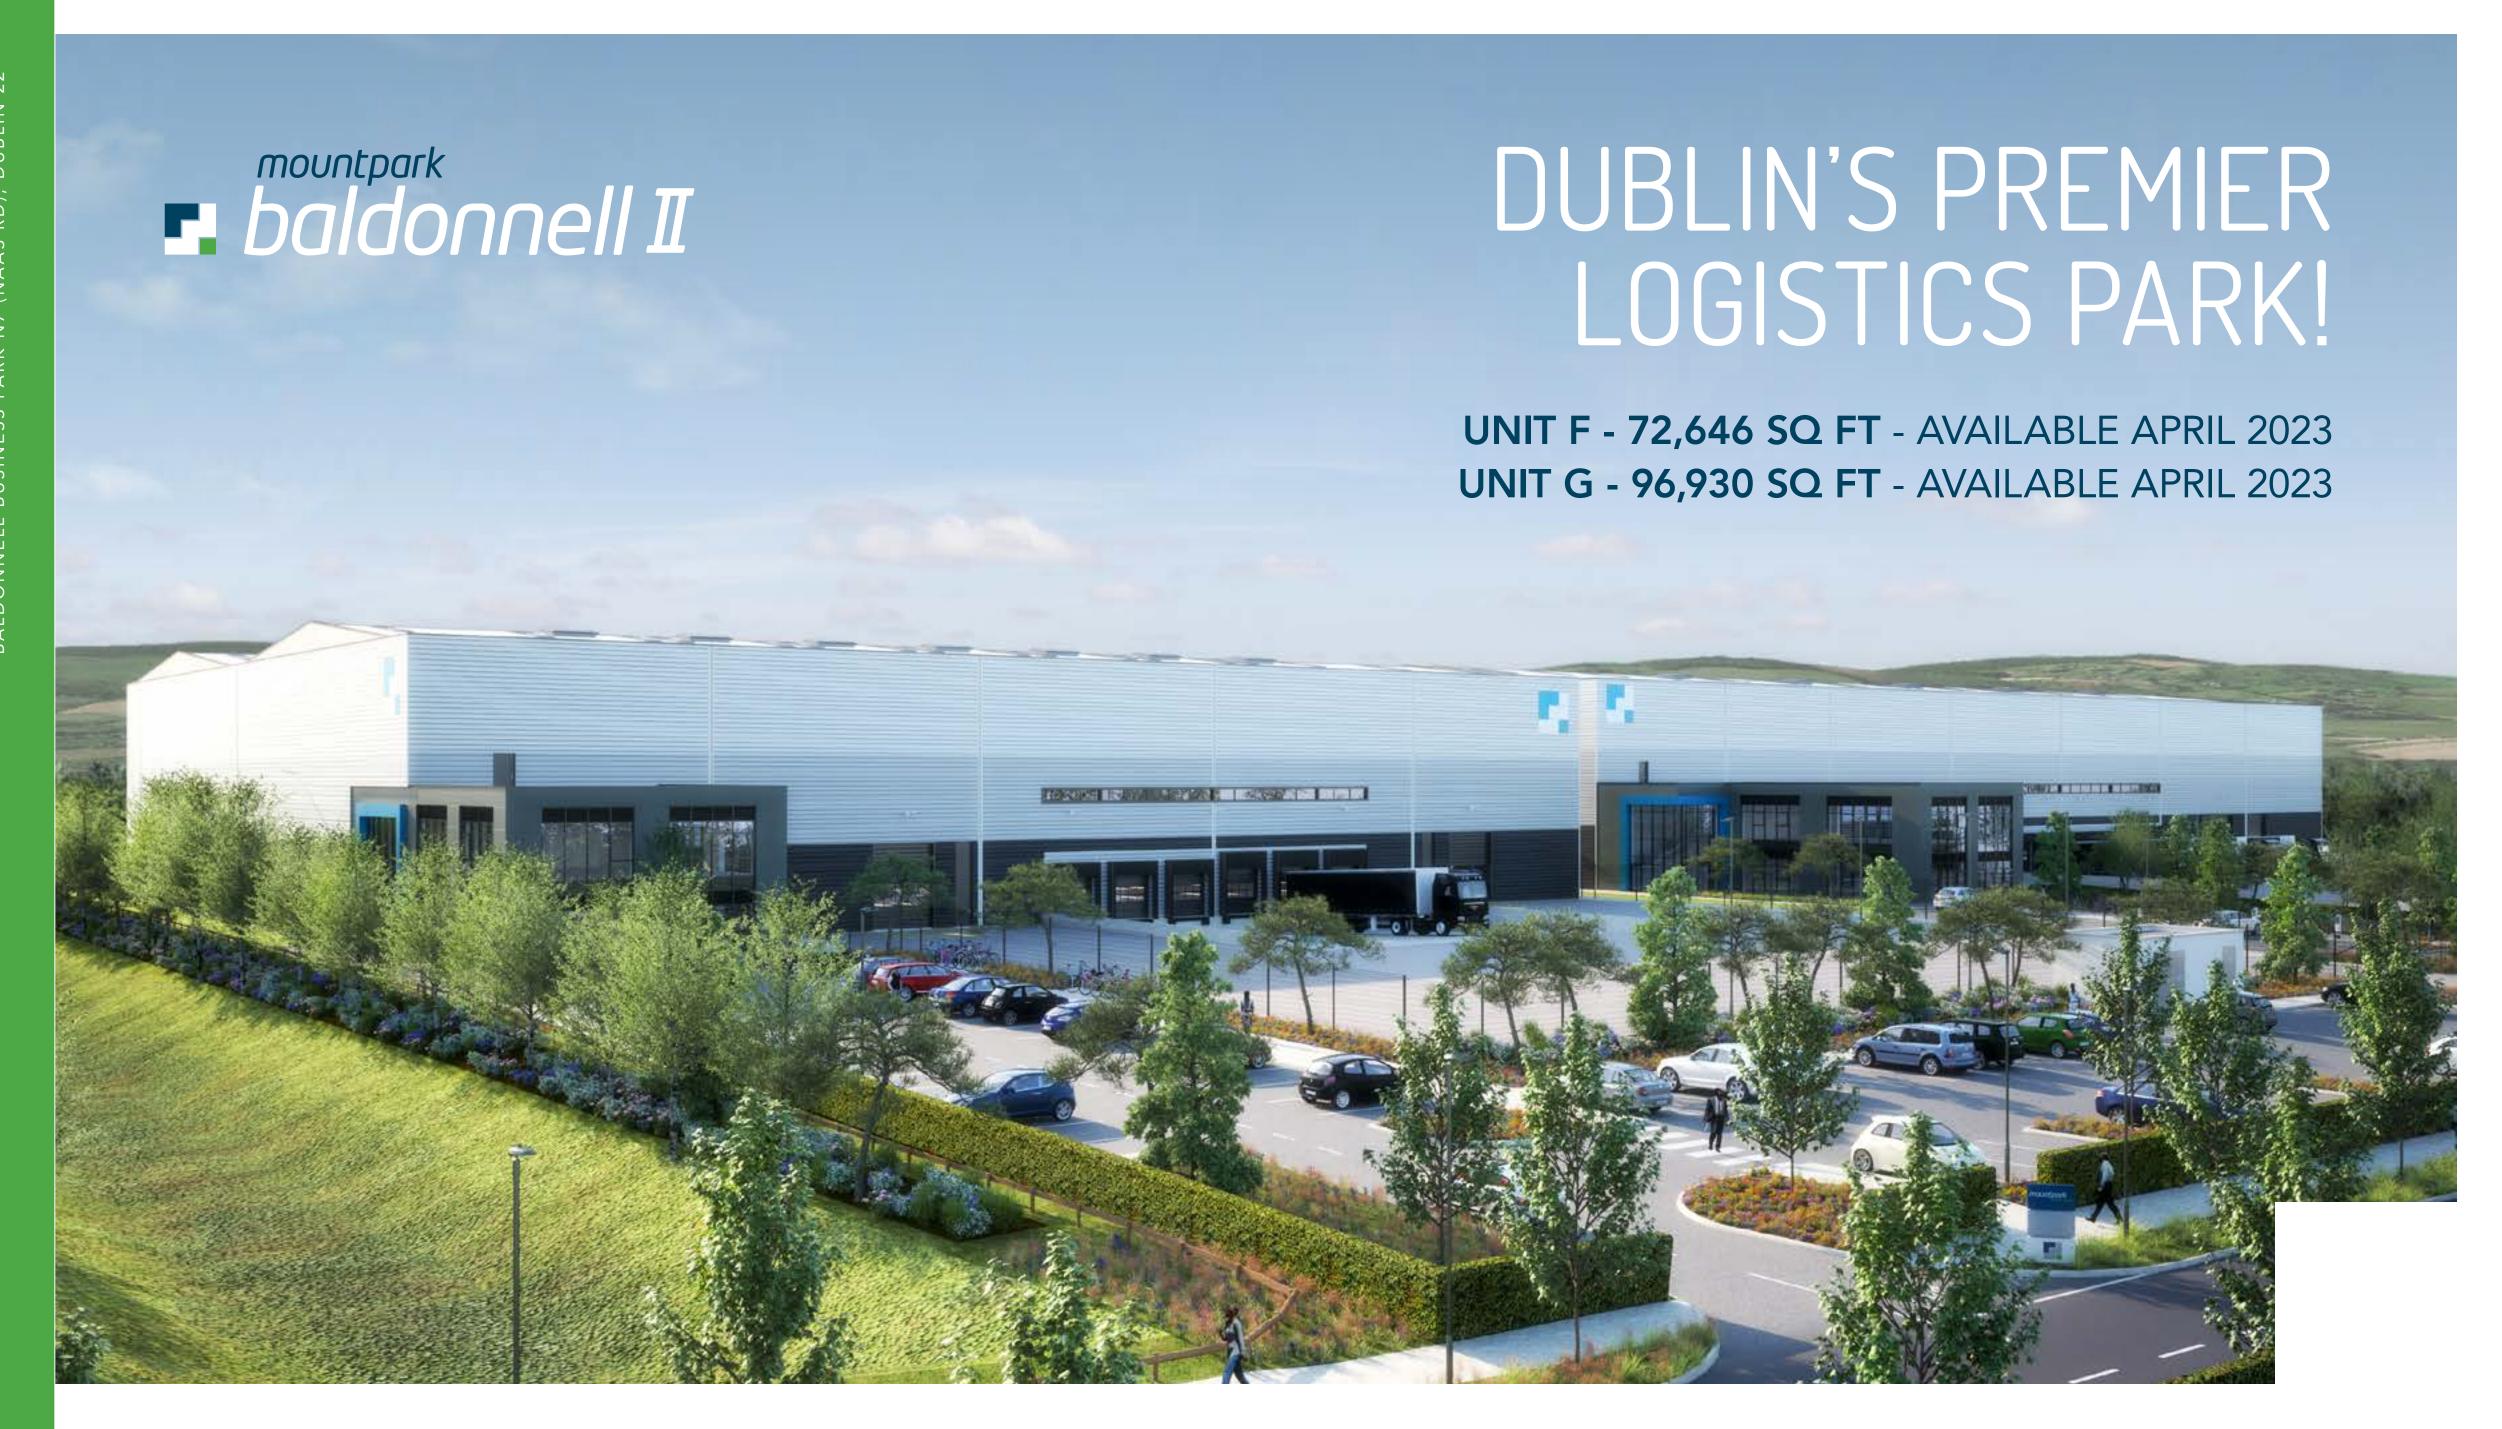

Logistics and supply chain efficiencies are all about location and Mountpark Baldonnell II has it all. With excellent connections to the Irish road networks, set just off the N7 (Naas Rd) linking the development to Dublin, Cork, Limerick and Waterford it is ideally positioned for distribution across Ireland.

## SPECIFIED.

Mountpark Baldonnell II is a state-of-the-art logistics development for the Dublin market. Units C, D & E have all been let prior to practical completion and once complete, the scheme will provide 1.05m sq ft of warehouse / logistics facilities.

Units F & G make up the final phase of the development at Mountpark Baldonnell II. Both units are under construction with completion scheduled for April 2023.

Click on the tabs above and + to view the layouts of Units F & G.

### SPECIFIED.

Mountpark Baldonnell II is a state-of-the-art logistics development for the Dublin market. Units C, D & E have all been let prior to practical completion and once complete, the scheme will provide 1.05m sq ft of warehouse / logistics facilities.