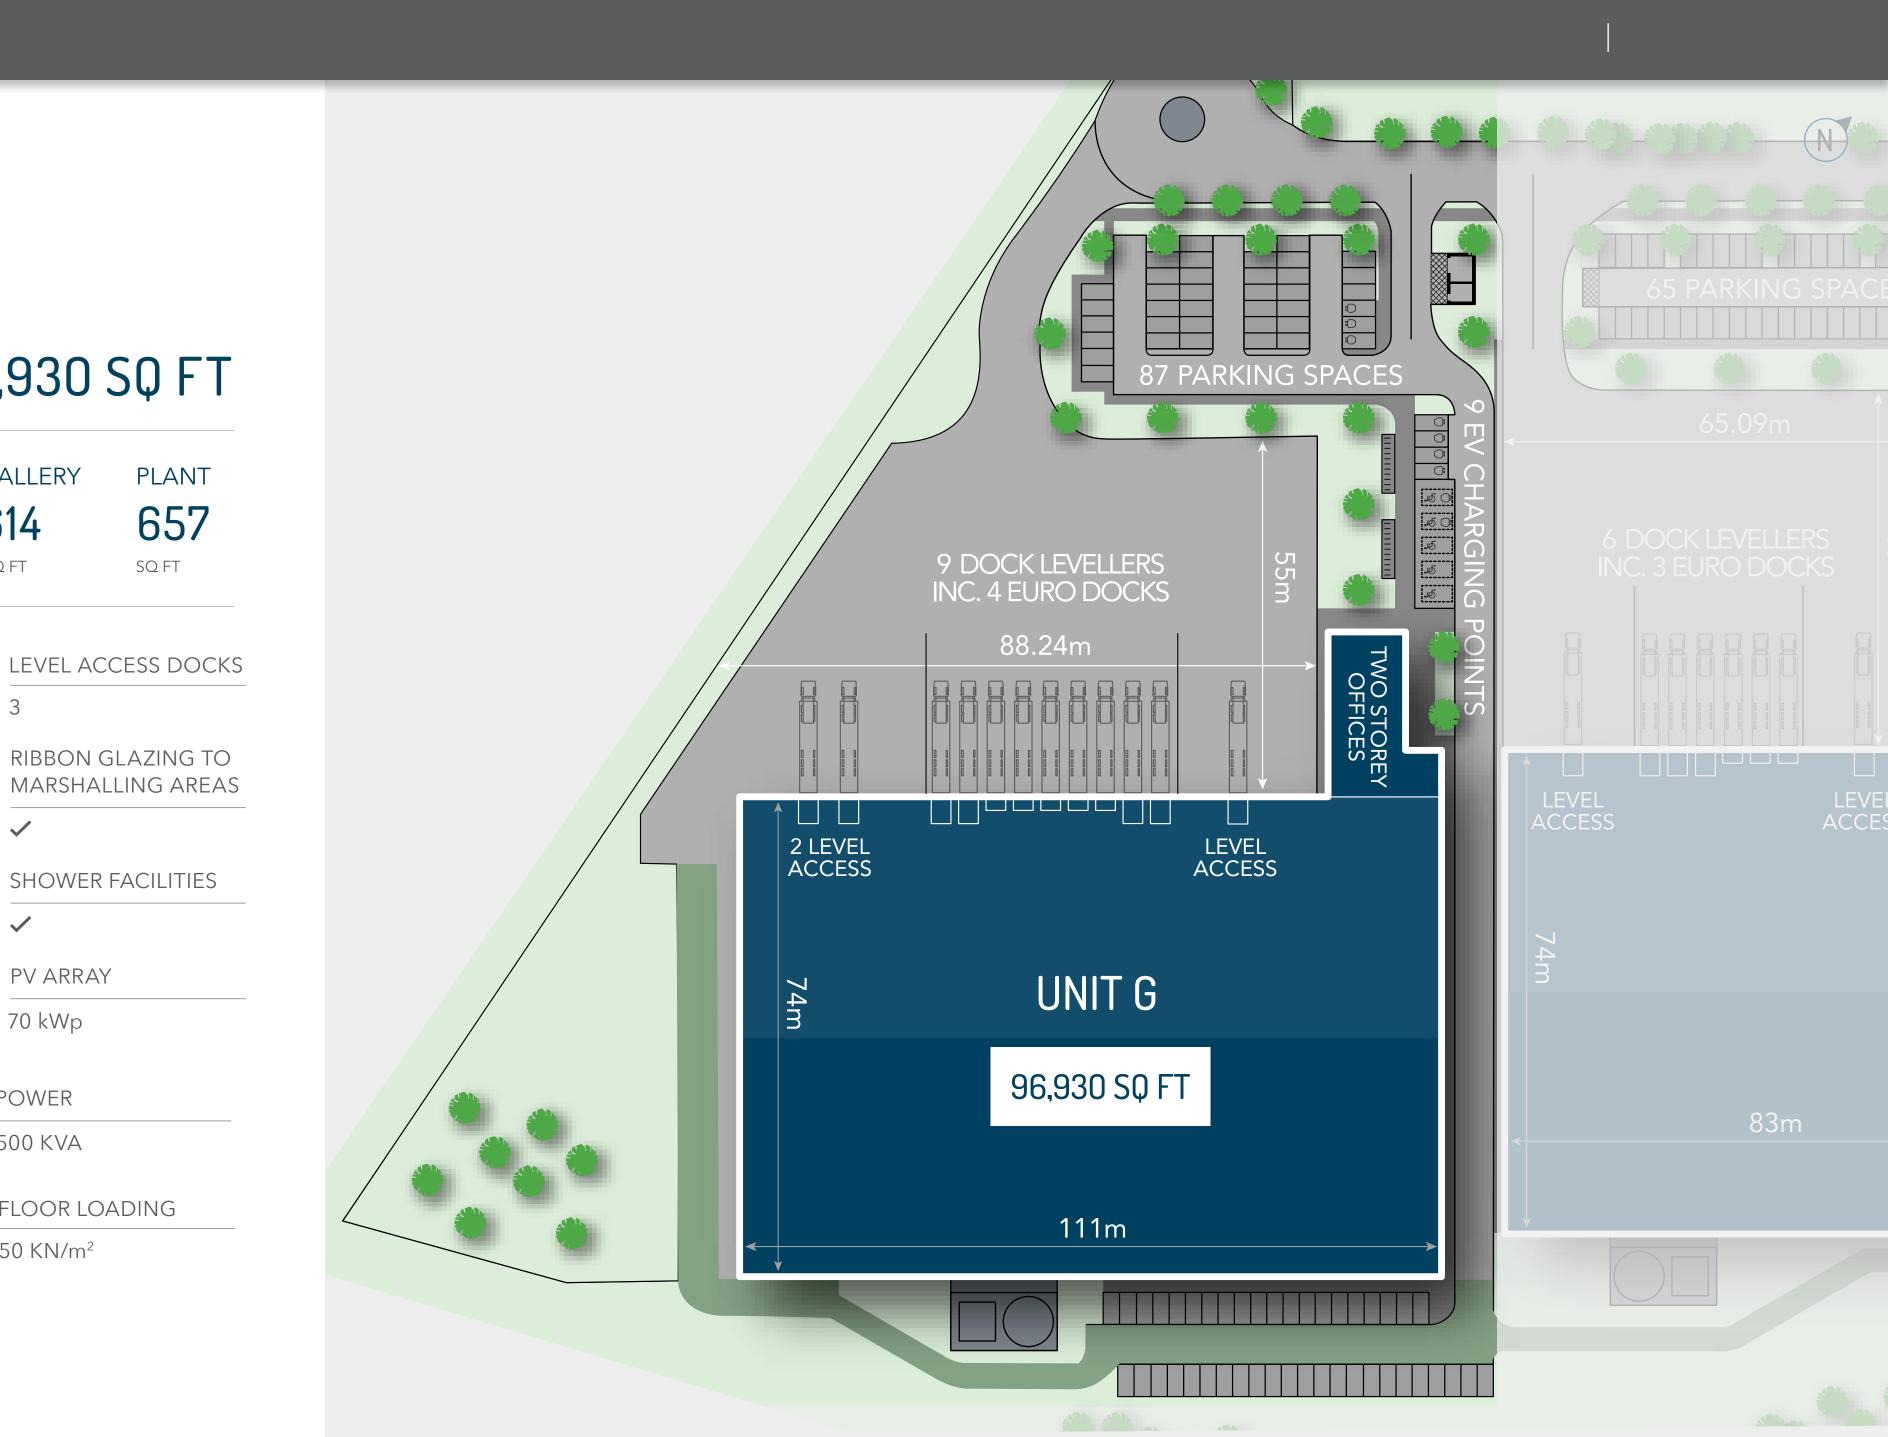

#### UNIT G. 96,930 SQ FT

WAREHOUSE

88,544

7,115

OFFICE

SQ FT

614

SQ FT

**GALLERY PLANT** 

657

SQ FT

SHOWER FACILITIES

SQ FT

HAUNCH HEIGHT

14.5M

9 (4 EURO DOCKS)

SECURE SERVICE YARD

55M

DRINKING FOUNTAINS TO WAREHOUSE

BREEAM

"Excellent"

EV CAR CHARGING SPACES

//||\\

POWER

500 KVA

PV ARRAY

70 kWp

FLOOR LOADING

50 KN/m<sup>2</sup>

ACRES