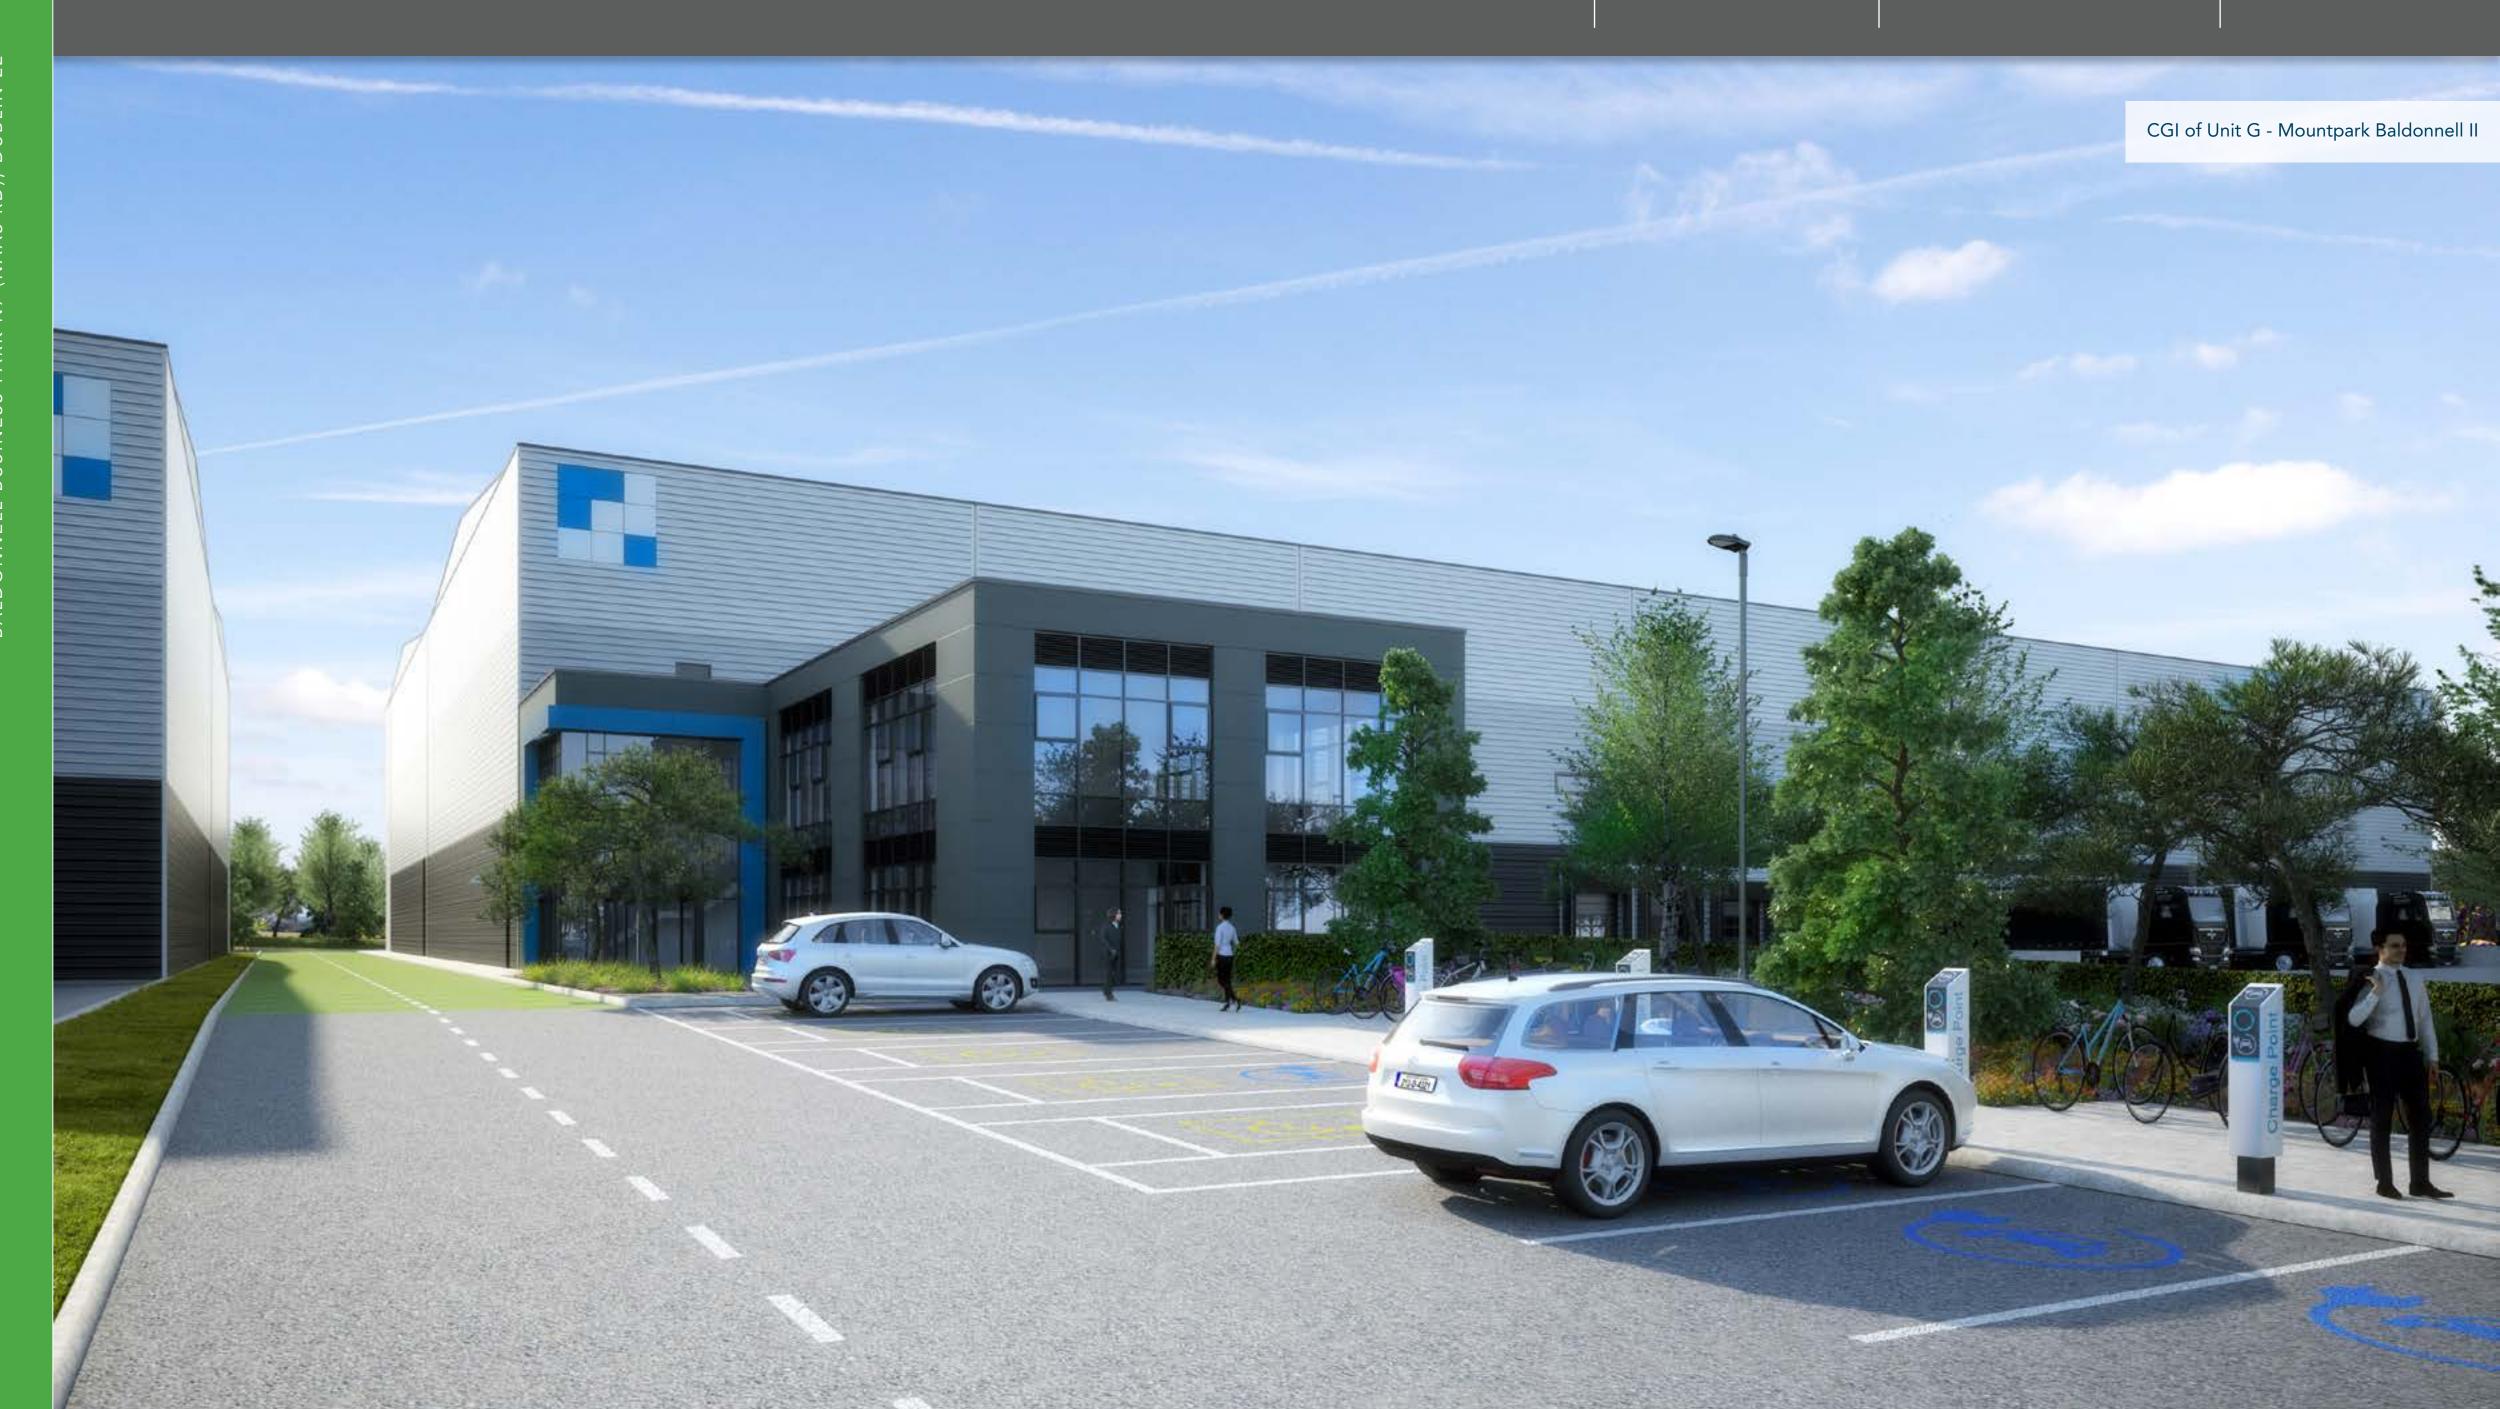

Units F & G make up the final phase of the development at Mountpark Baldonnell II. Both units are under construction with completion scheduled for April 2023.

Click on the tabs above and + to view the layouts of Units F & G.