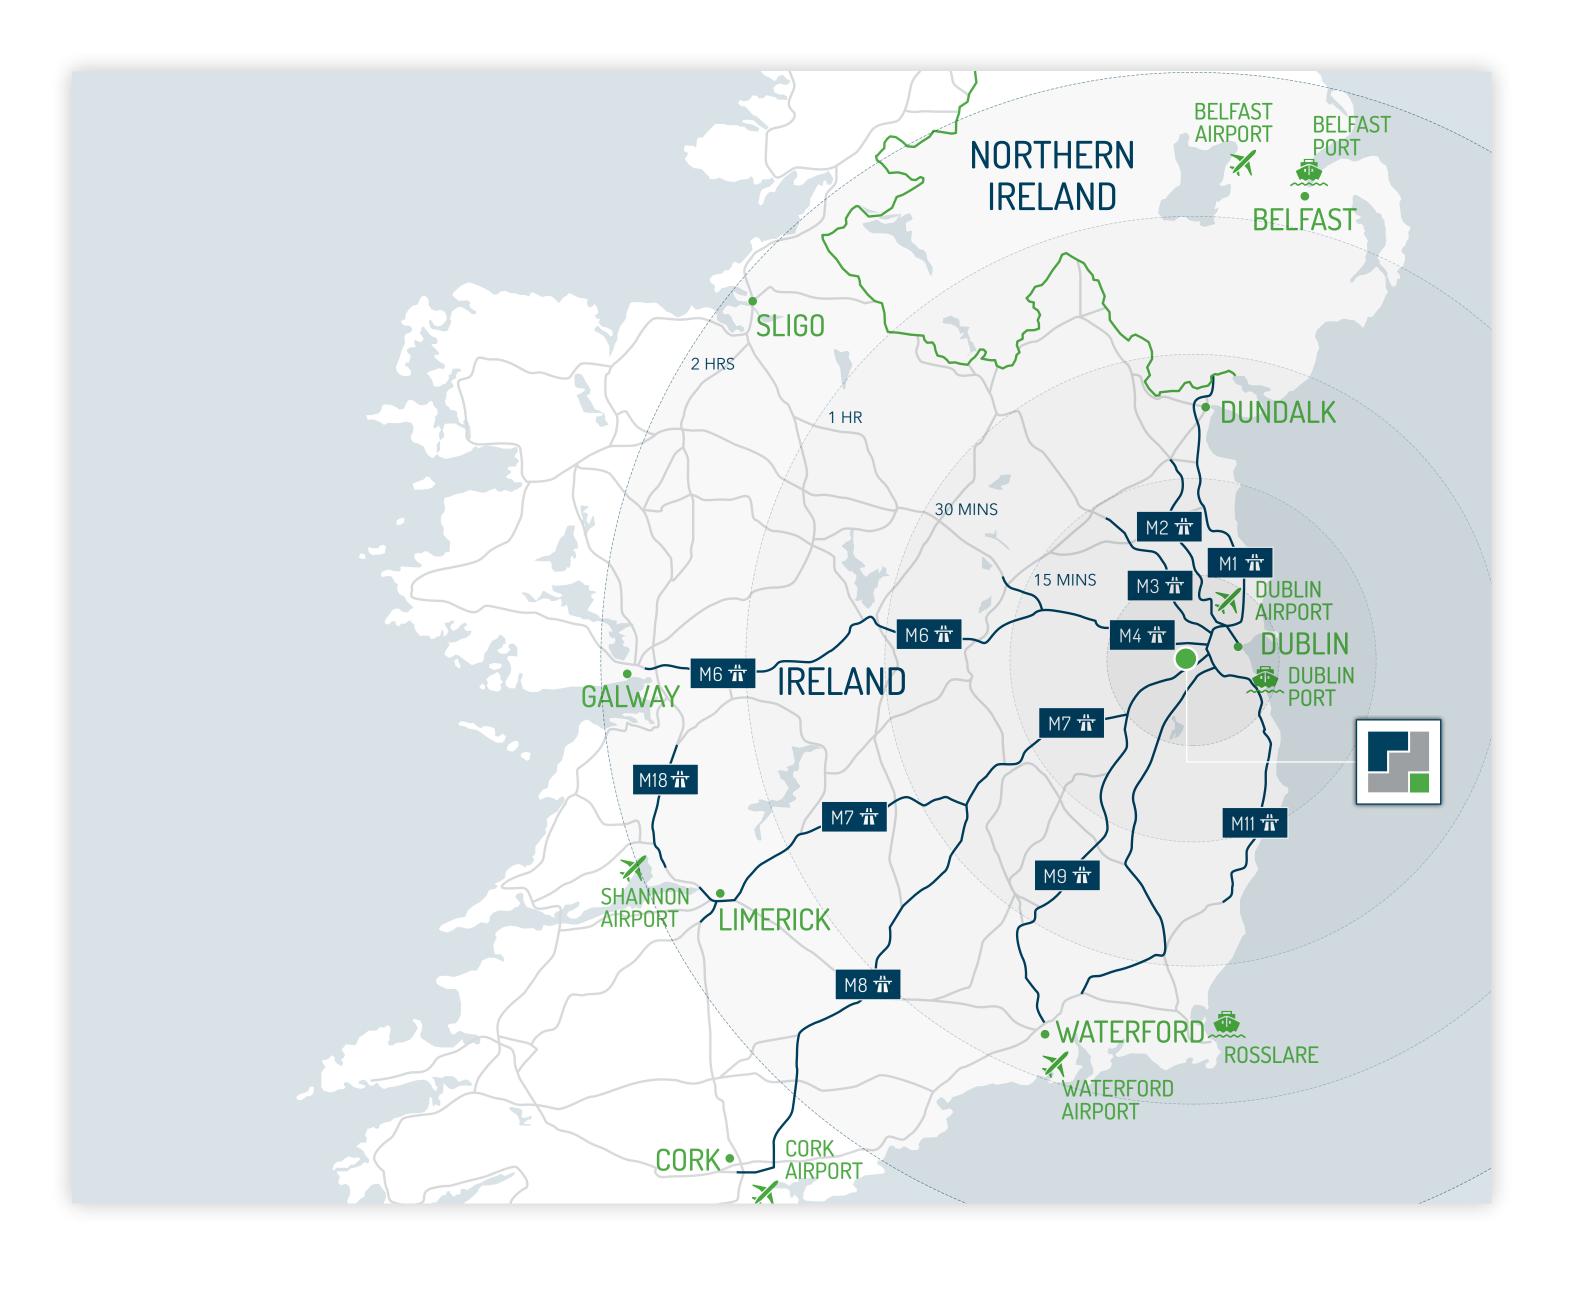

Logistics and supply chain efficiencies are all about location and Mountpark Baldonnell II has it all. With excellent connections to the Irish road networks, set just off the N7 (Naas Rd) linking the development to Dublin, Cork, Limerick and Waterford it is ideally positioned for distribution across Ireland.