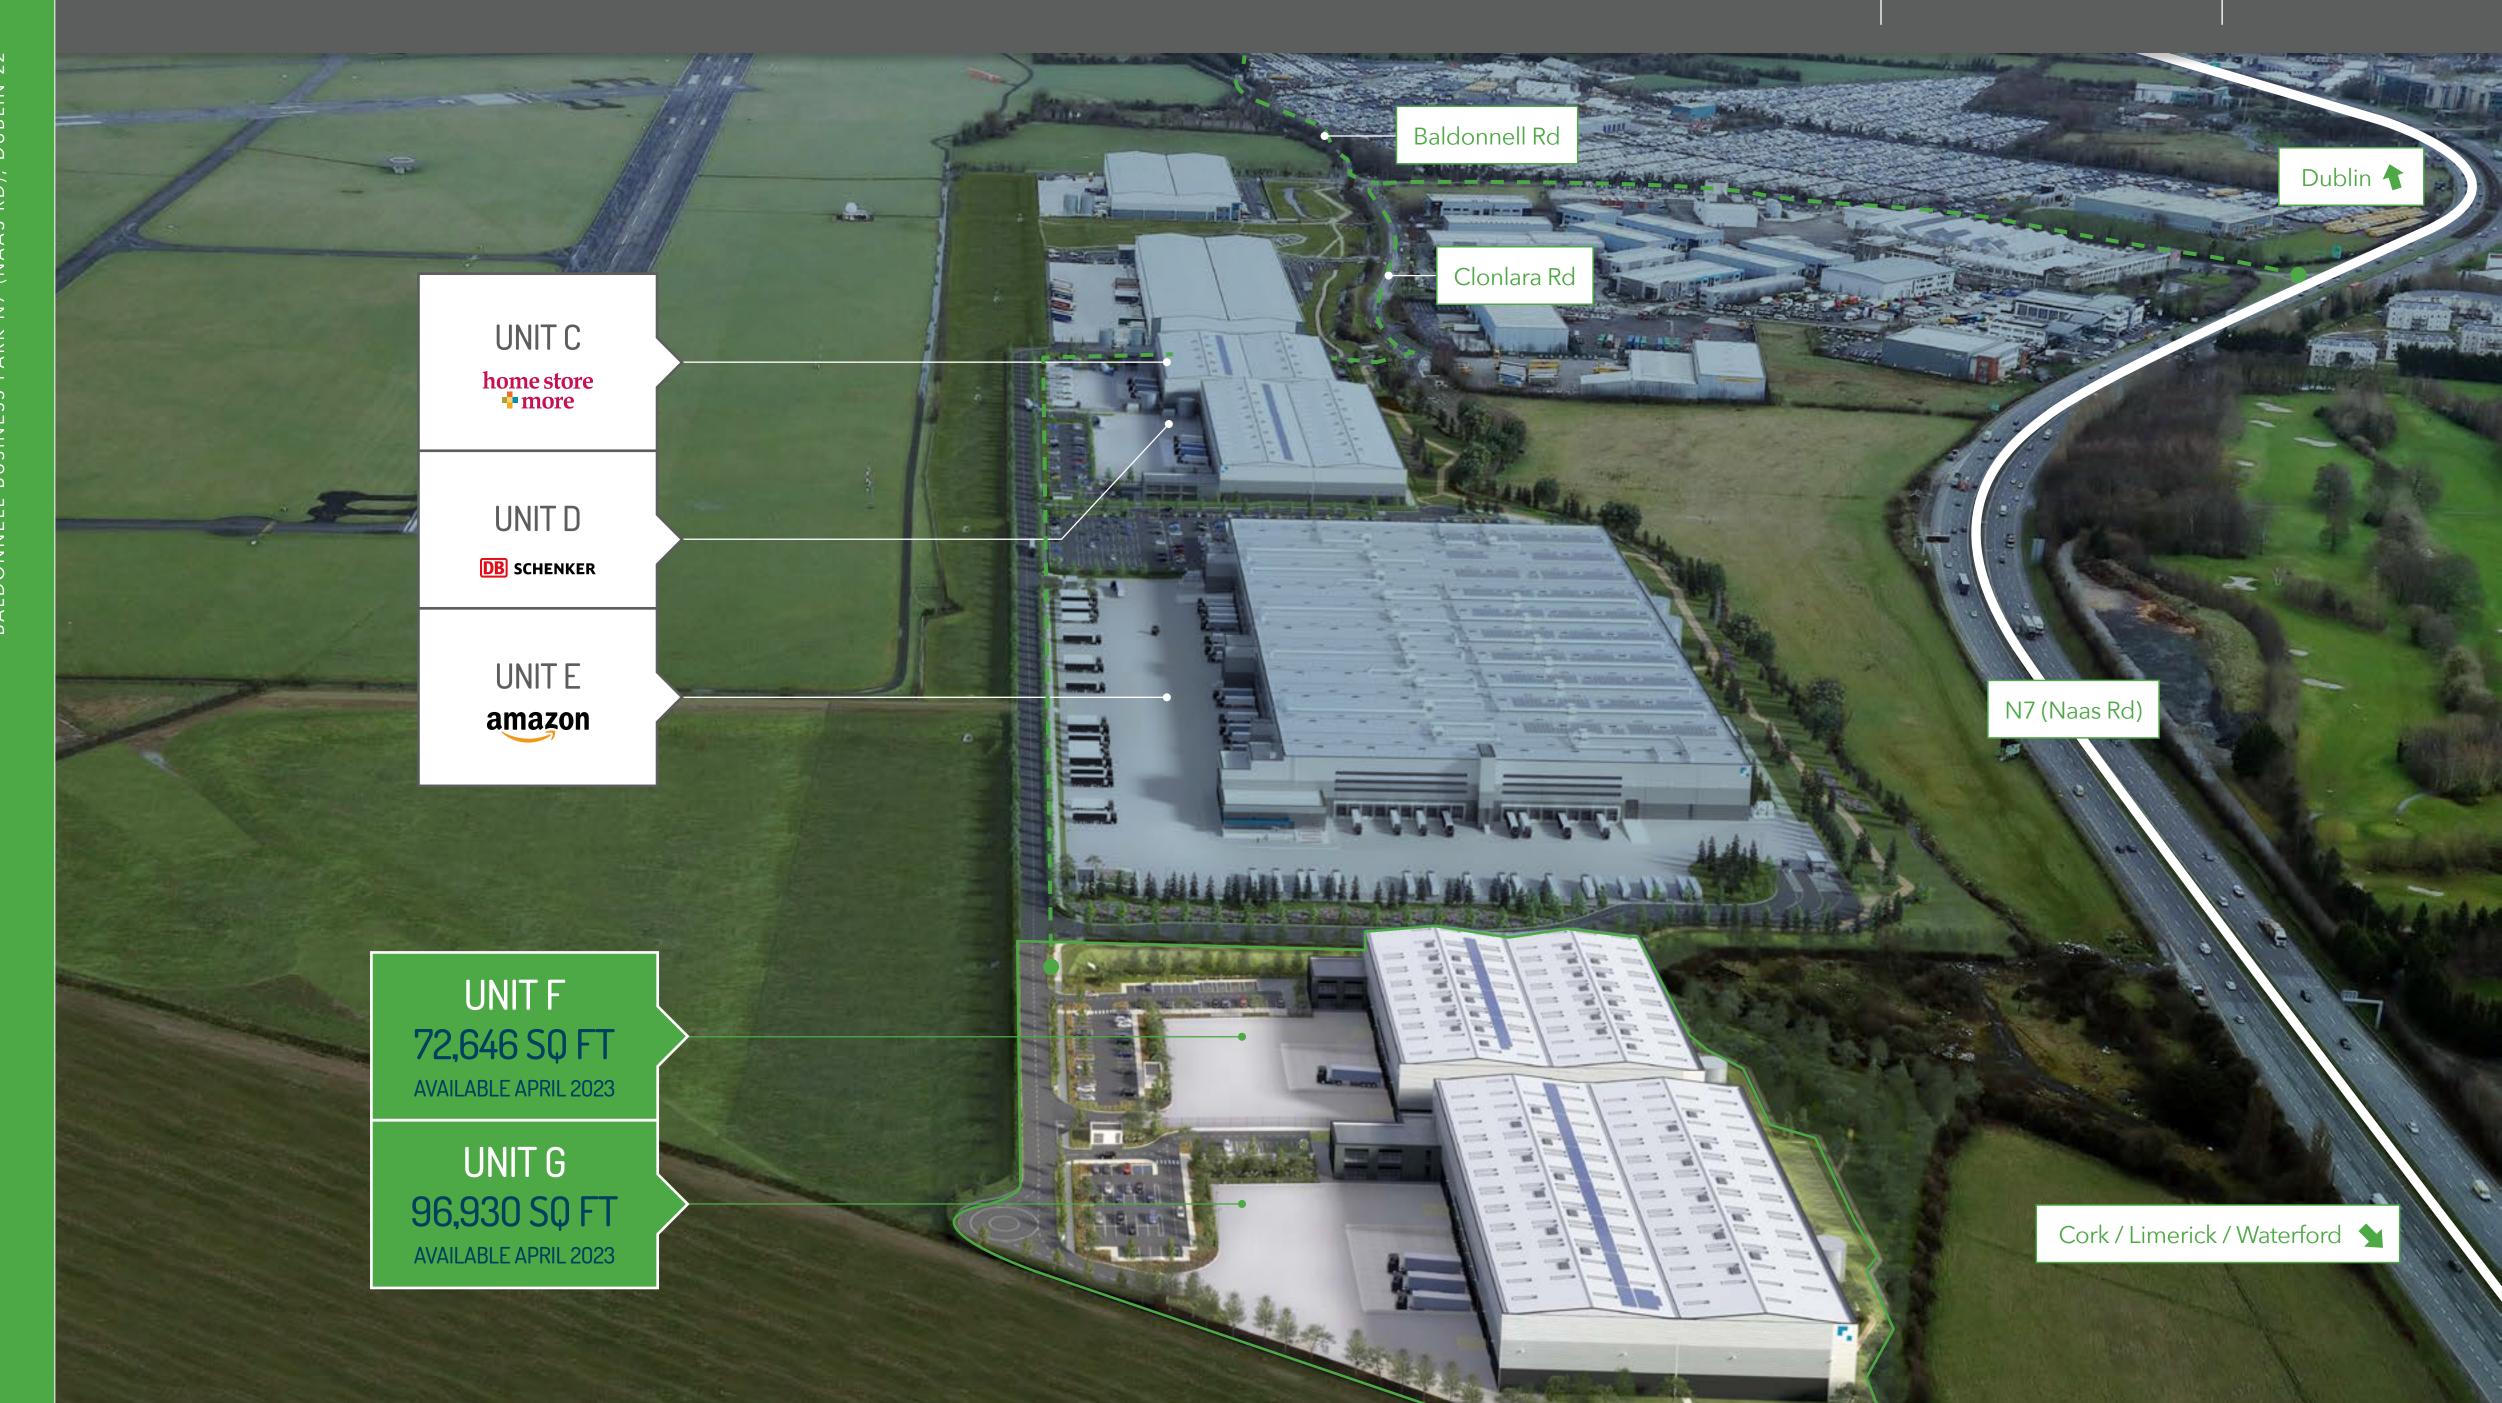

## SPECIFIED.

Mountpark Baldonnell II is a state-of-the-art logistics development for the Dublin market. Units C, D & E have all been let prior to practical completion and once complete, the scheme will provide 1.05m sq ft of warehouse / logistics facilities.

Units F & G make up the final phase of the development at Mountpark Baldonnell II. Both units are under construction with completion scheduled for April 2023.

Click on the tabs above and + to view the layouts of Units F & G.

### SPECIFIED.

Mountpark Baldonnell II is a state-of-the-art logistics development for the Dublin market. Units C, D & E have all been let prior to practical completion and once complete, the scheme will provide 1.05m sq ft of warehouse / logistics facilities.

#### UNIT F.

72,646 SQ FT

WAREHOUSE

64,594

OFFICE

6,491

SQ FT

SQ FT

#### UNIT G. 96,930 SQ FT

WAREHOUSE

88,544

7,115

OFFICE

SQ FT

614

SQ FT