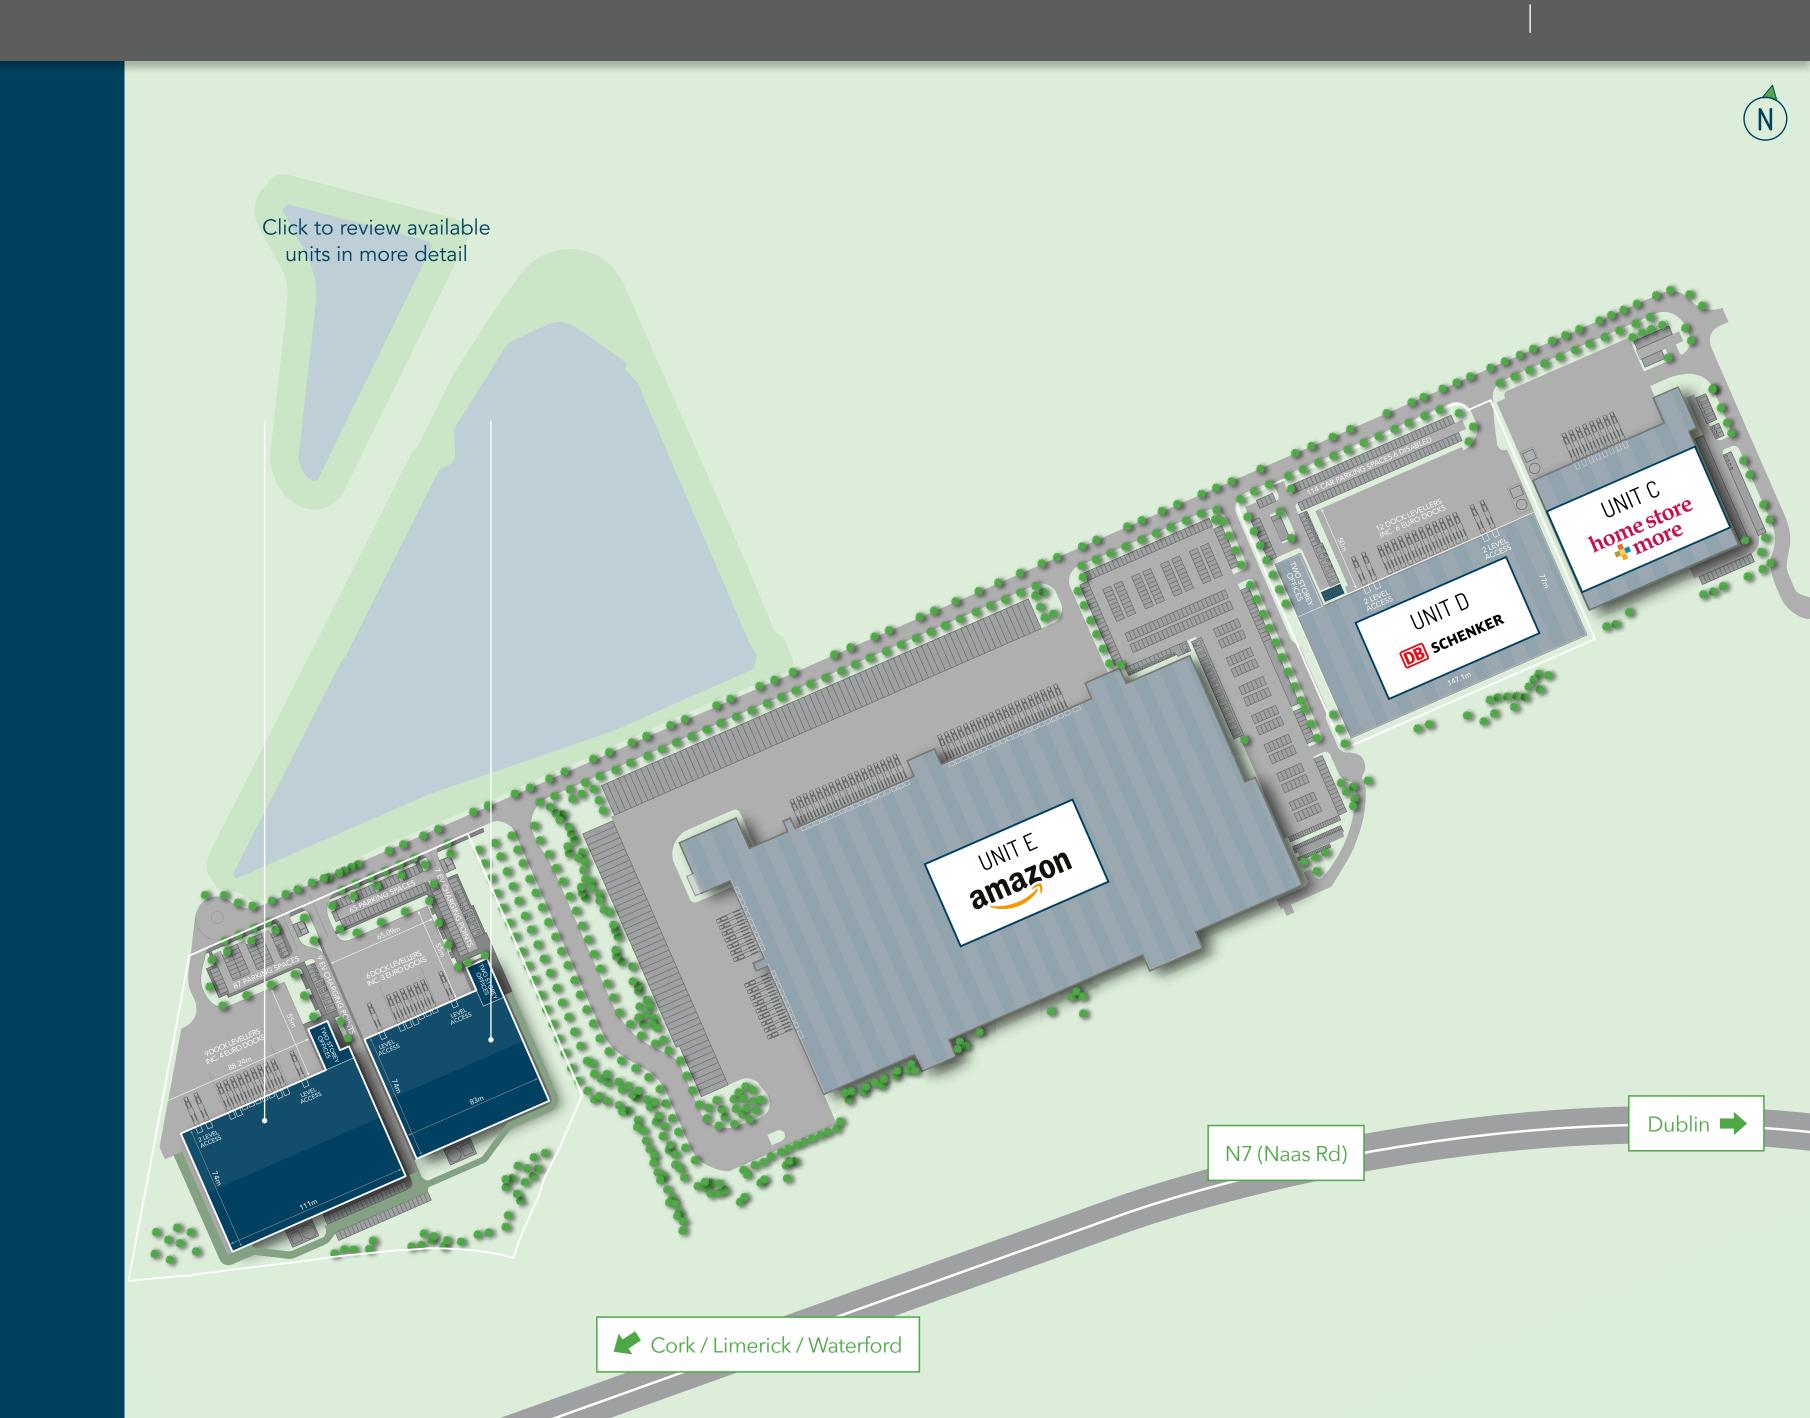

## SPECIFIED.

Mountpark Baldonnell II is a state-of-the-art logistics development for the Dublin market. Units C, D & E have all been let prior to practical completion and once complete, the scheme will provide 1.05m sq ft of warehouse / logistics facilities.

### SPECIFIED.

Mountpark Baldonnell II is a state-of-the-art logistics development for the Dublin market. Units C, D & E have all been let prior to practical completion and once complete, the scheme will provide 1.05m sq ft of warehouse / logistics facilities.

Units F & G make up the final phase of the development at Mountpark Baldonnell II. Both units are under construction with completion scheduled for April 2023.

Click on the tabs above and + to view the layouts of Units F & G.